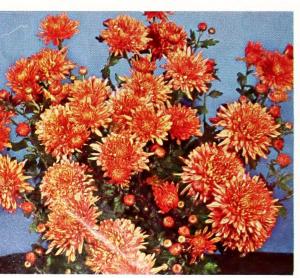

#### Coppersmith

Burnished bronze with touches of straw color. Fully double flowers as much as 4 inches across. Slightly incurved petals form an exquisitely sculptured bloom. A strong, upright grower 15 inches tall, with plenty of bloom. Early October.